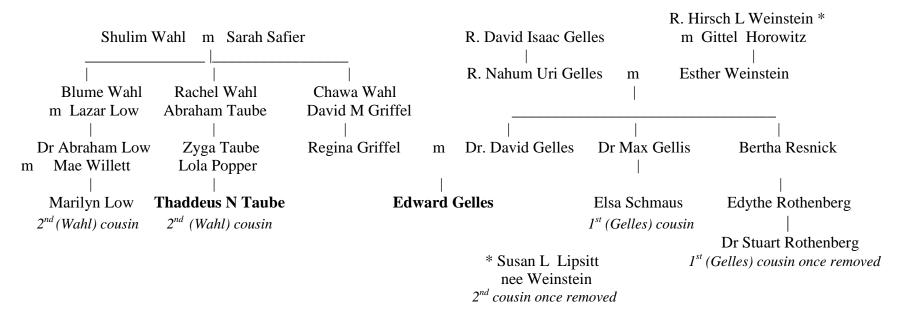

## **Connections of Tad Taube and Edward Gelles**

relationship with Edward Gelles indicated in italics

Wahl and Gelles cousins have shared DNA from marriages of both the Wahl - Katzenellenbogen and Gelles lines with families such as Horowitz and Halpern. who have connections with some Weinstein and Helman (Hillman). Edward Gelles is a 6<sup>th</sup> generation descendant of Rabbi Shmuel Helman of Mannheim and Metz and 7<sup>th</sup> generation from Rabbi Isaac Horowitz of Brody, Glogau, and Hamburg.

Some Wahl and Gelles cousins also have distant links with descendants of Guggenheim, Oppenheim, Wertheimer, Loewenstein, Klein, Kenan, Cohen, Stern, Rothschild, Bluhm, Salomon, Rosenthal, Schoenberg, and other families.